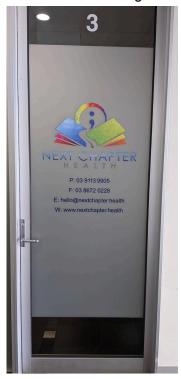

### Past these steps:

And then walk through this door which is on the left:

You can wait in the waiting room. You can help yourself to some water and there is a toilet just around the corner of the waiting room.