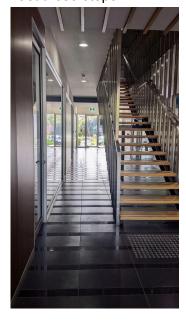

### Past these steps:

And then walk through this door which is on the left:

You can wait in the waiting room. You can help yourself to some water and there is a toilet just around the corner of the waiting room.