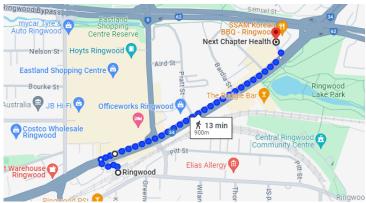

### The address is:

Next Chapter Health Suite 3/303 Maroondah Hwy, Ringwood VIC 3134

## **Public Transport**

It is a 900m walk from Ringwood Train Station.



# Parking:

There is normally plenty of parking out the front of the building.

### Finding the room:

You walk in this door:



### Past these steps:



And then walk through this door which is on the left:



You can wait in the waiting room. You can help yourself to some water and there is a toilet just around the corner of the waiting room.



I will come out and greet you at our appointment time.

If you have any trouble finding me or are running late please text when safe to do. 0425 854 427